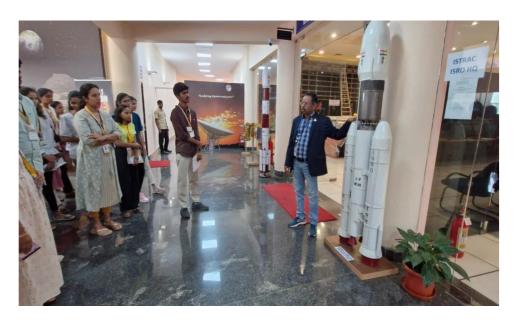

| 01-02-2024 | 40 students and 5 faculty members visited MISSION OPERATION COMPLEX and INDIAN DEEP                 |
|------------|-----------------------------------------------------------------------------------------------------|
|            | SPACE NETWORK(IDSN) ISTRACK, ISRO, BANGALORE and Vishweshwarayya Museum as a part of                |
| 02-02-2024 | field visit and educational tour on 1-2-24 and 2-2-24                                               |
|            | The opportunity to witness first-hand the ground- breaking work and technological advancements      |
|            | at ISRO was truly inspiring.                                                                        |
|            | The visit has not only enriched our knowledge but has also ignited a renewed sense of curiosity and |
|            | admiration for the achievements of ISRO. valuable insights into the world of space research and     |
|            | exploration.                                                                                        |
|            | The working exhibits at Vishweshearayya museum really attracted the students through the basic      |
|            | science behind the working.                                                                         |
|            |                                                                                                     |