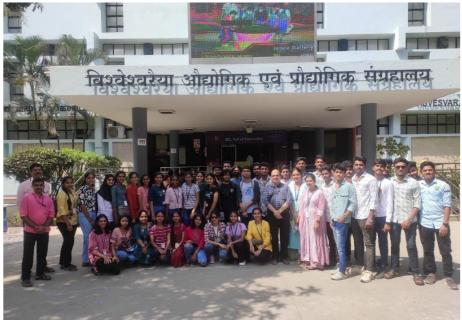

| 01-02-2024 | 40 students and 5 faculty members visited MISSION OPERATION COMPLEX and INDIAN DEEP                 |
|------------|-----------------------------------------------------------------------------------------------------|
|            | SPACE NETWORK(IDSN) ISTRACK, ISRO, BANGALORE and Vishweshwarayya Museum as a part of                |
| 02-02-2024 | field visit and educational tour on 1-2-24 and 2-2-24                                               |
|            | The opportunity to witness first-hand the ground- breaking work and technological advancements      |
|            | at ISRO was truly inspiring.                                                                        |
|            | The visit has not only enriched our knowledge but has also ignited a renewed sense of curiosity and |
|            | admiration for the achievements of ISRO. valuable insights into the world of space research and     |
|            | exploration.                                                                                        |
|            | The working exhibits at Vishweshearayya museum really attracted the students through the basic      |
|            | science behind the working.                                                                         |
|            |                                                                                                     |